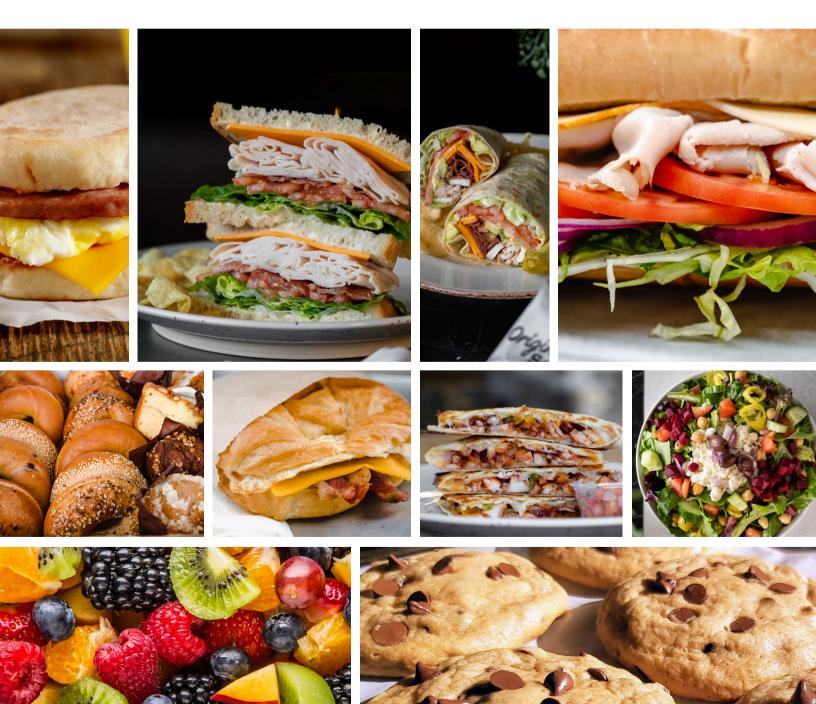

## **BREAKFAST SANDWICH PACK**

#### 5 sandwiches \$29

Egg & cheese choice of croissant, bagel or english muffin choice of bacon, ham, sausage, or vegetarian

# INDIVIDUAL BOXED LUNCHES

Lunch Boxes Labeled with Sandwich Variety

## **BASIC LUNCH BOX**

\$12.99/person

Assortment of popular sub sandwiches, cookie, side salad, condiments, fork, + napkin.

## EVERYTHING LUNCH BOX \$14.99/person

Assortment of popular sub sandwiches, cookie, side salad, bag of chips, bottled water, condiments, fork, + napkin.

# SANDWICH BOXES

## **ONE DOZEN SUBS**

**\$79 / Dozen** 4 Italian, 4Turkey & Cheese, 4 Club (5" Subs)

## ASSORTED WRAPS

SMALL (serves 12-15) \$119 24 pieces, mustard & mayo packets

LARGE (serves 20-25) \$199 40 pieces, mustard & mayo packets

## **ASSORTED SANDWICHES**

**SMALL (serves 8-10) \$75** 16 pieces, mustard & mayo packets

LARGE (serves 12-15) \$125 24 pieces, mustard & mayo packets