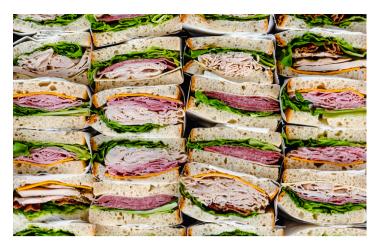

# SANDWICH BOXES

## **ONE DOZEN SUBS**

**\$79 / Dozen** 4 Italian, 4Turkey & Cheese, 4 Club (5" Subs)

## **ASSORTED SANDWICHES**

**SMALL (serves 8-10) \$75** 16 pieces, mustard & mayo packets

LARGE (serves 12-15) \$125 24 pieces, mustard & mayo packets