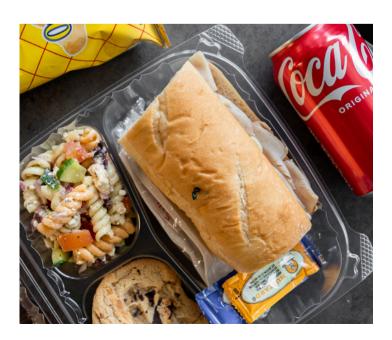

# INDIVIDUAL BOXED LUNCHES

Lunch Boxes Labeled with Sandwich Variety

## **BASIC LUNCH BOX**

\$12.99/person

Assortment of popular sub sandwiches, cookie, side salad, condiments, fork, + napkin.

## EVERYTHING LUNCH BOX \$14.99/person

Assortment of popular sub sandwiches, cookie, side salad, bag of chips, bottled water, condiments, fork, + napkin.