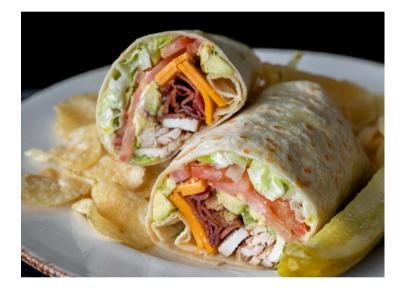

## ASSORTED WRAPS

SMALL (serves 12-15) \$119 24 pieces, mustard & mayo packets

LARGE (serves 20-25) \$199 40 pieces, mustard & mayo packets