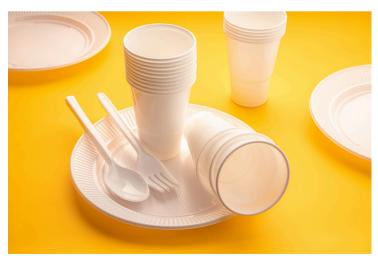

# UTENSILS & PLATE SETTINGS

spoons .15/each forks .15/each knives .15/each paper plates .25/each coffee cups .20 each plastic cups .20/each serving spoon \$2.00/each

serving tongs \$2.00/each

napkins for 10 people \$.50